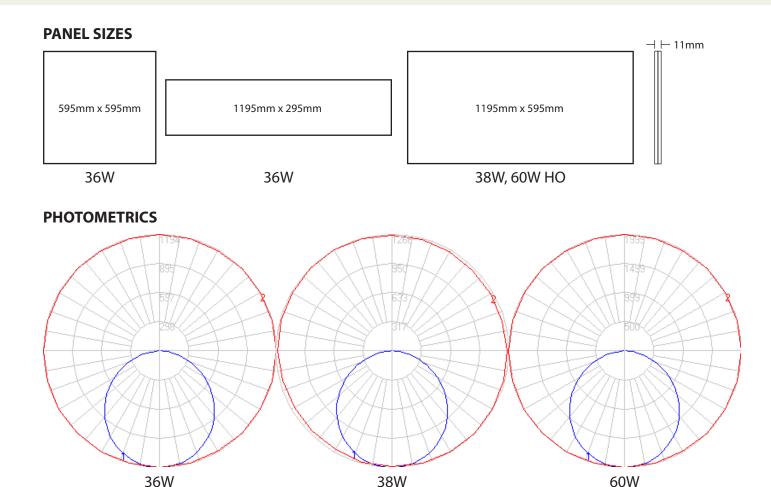

## **TECHNICAL SPECIFICATIONS**

| LED Sources            | 36W, 38W, 60W (HO)                                                                           |  |  |  |
|------------------------|----------------------------------------------------------------------------------------------|--|--|--|
| Power Factor           | > 0.9                                                                                        |  |  |  |
| Colour Rendering Index | Ra > 80                                                                                      |  |  |  |
| Colour Temperature     | (NW) Natural White: 4000K<br>(PW) Pure White 5000K                                           |  |  |  |
| LED Chip               | EPISTAR                                                                                      |  |  |  |
| Operating Range        | 0°C to +40°C                                                                                 |  |  |  |
| IP Rating              | IP20 standard (IP54 available on request)                                                    |  |  |  |
| UGR                    | <22                                                                                          |  |  |  |
| Lifespan (TM-21)       | > 50,000 hours L70 B10                                                                       |  |  |  |
| SDCM                   | <6                                                                                           |  |  |  |
| Materials              | Powder coated aluminium frame, PS diffuser                                                   |  |  |  |
| Driver                 | XZ as standard, other options available on special request                                   |  |  |  |
| Mounting Options       | Recess, surface, suspended                                                                   |  |  |  |
| Dimensions             | 595mm x 595mm x 11mm (36W)<br>1195mm x 295mm x 11mm (36W)<br>1195mm x 595mm x 11mm (38W/60W) |  |  |  |